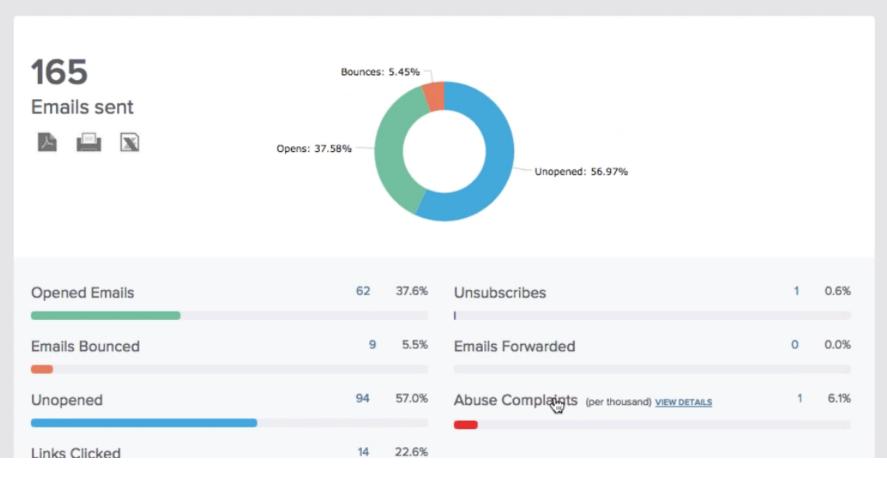

| C     | Webpage Version                                                                                                         |
|       | Permission Reminder<br>Placing this small but useful message at the top or bottom of your email<br>helps you maintain a clean list. | 0     | Webpage Version<br>" <u>View this email in your browser</u> "<br>Include this link to view a Webpage version of this em |
| Conta | Placing this small but useful message at the top or bottom of your email                                                            | C     | "View this email in your browser"                                                                                       |

R

. ... .

#### announced soon

### 🕂 Share I 💽 🗤 🐰 ⊻ in

RESEND EMAIL COPY EMAIL



|                                    |                 |              |                                        | 9           |
|------------------------------------|-----------------|--------------|----------------------------------------|-------------|
| Create Email                       | Create New List | Add Contacts | Email Tools<br>Signup Forms            |             |
| Quick Add Search your email        | il newsletters  | ٩,           | Surveys<br>Polls                       | 20          |
| Recent Email Statistics            |                 | View All     | Archive<br>AB Testing<br>Inbox Checker | f 2,500     |
| iblog11 date change<br>May 28 2015 | SENT OPENS      | CLICKS       | Targeted Emailing                      | Change Plan |

Q