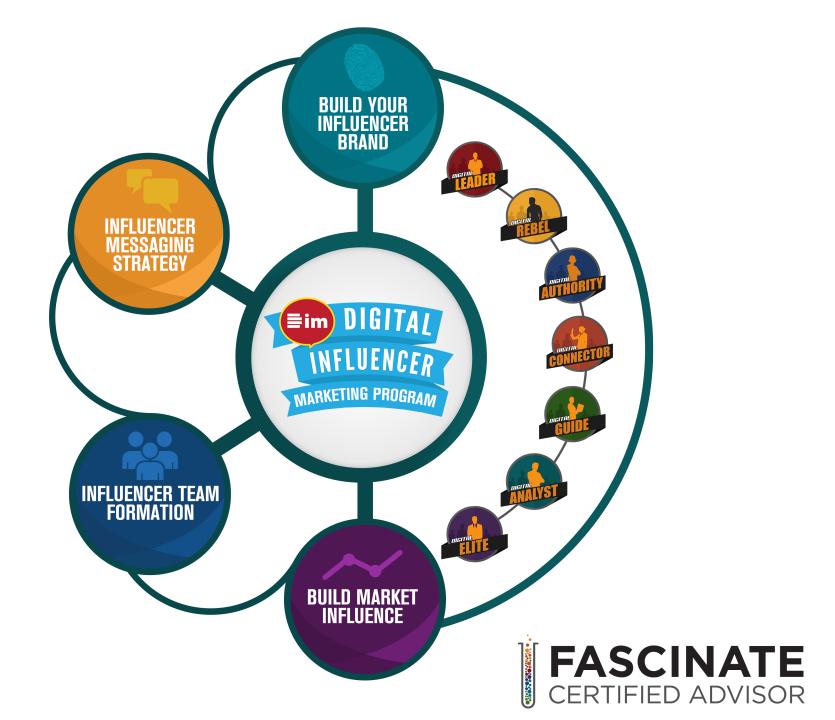

HOW TO

# "ADD VALUE"

Guide for Digital Influencers

Janette Toral







# ARE YOU A "NICE TO HAVE"?

## WE NEED THESE THINGS ON SOME DAYS

If things got tight, you'd probably cut these things rst.



# ARE YOU A "MUST HAVE"?

### The ones that matter.

• Th ey are central to your life, and you will fight to keep them in place.







# FIND NEW WAYS TO ADD VALUE

# #1 INSIGHTS

*HOW CAN YOU SOLVE PROBLEMS?* 



# CAN YOU ADD MORE VALUE THROUGH YOUR OWN PERSONAL INSIGHT?



# FIND NEW WAYS TO ADD VALUE

# #2 IDEAS

HOW CAN YOU CREATE OPPORTUNITY?



# CAN YOU ADD MORE VALUE THROUGH YOUR OWN PERSONAL IDEAS?



# FIND NEW WAYS TO ADD VALUE

## #3 INSPIRATION

RAISING RESULTS FOR THE BIGGER PICTURE.



# CAN YOU ADD MORE VALUE THROUGH YOUR OWN PERSONAL INSPIRATION?



# Influencer Step: Discover your Highest Value: your Fascination Advantage®

### THE 49 PERSO