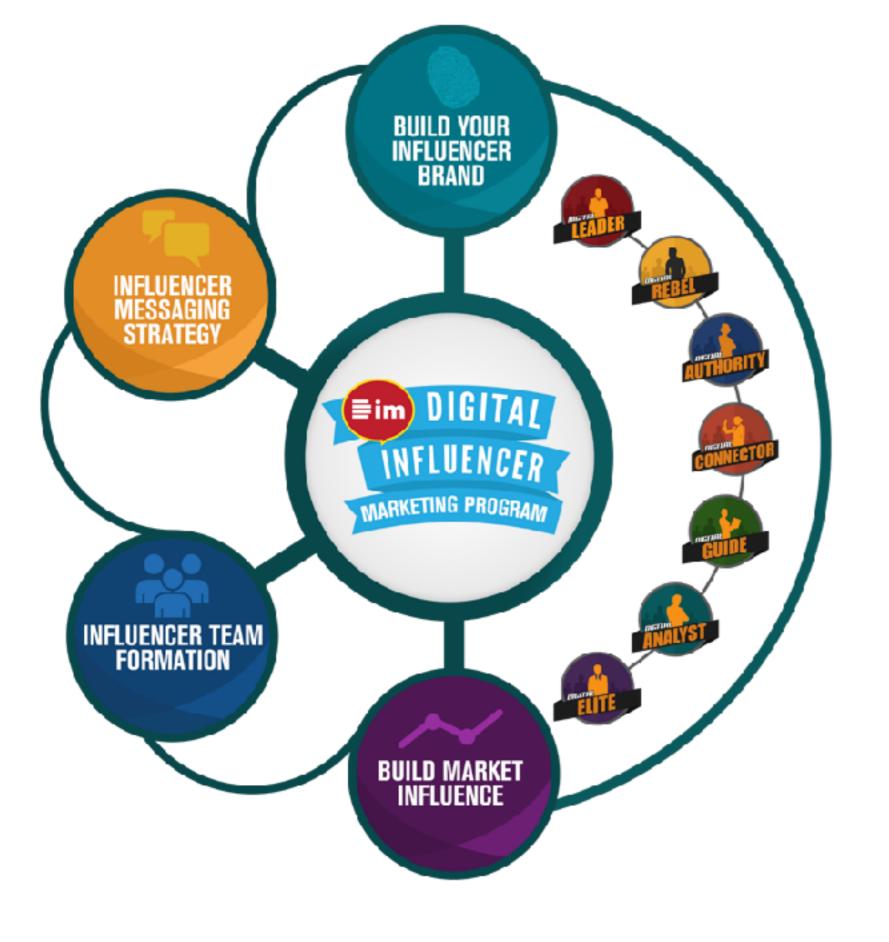

o opted-in at the club site.
- Time has to be invested in terms of continuously developing what
  you have to offer. If the product or service that you came up with is
  needed and of value, prospective new members naturally comes.
   Constantly finding out what people need is important.
- Campaigns are only step-up when there is something new or of value being offered. Otherwise, time is spent on product development.







rojects adreams & happine haritable & ACCU-IT & global ginancing & internet & econor network & capital-c & idea & accurate of the capital of





6 patrons \$241 per month . A Private

f 🗸 🛗



Become a patron

Share

☑ Tweet

REWARDS

Supporter

\$1 or more per month.

Thank you for the support. This will give you access to my feed

http://patreon.com/janettetoral





#### One-on-One One Mentoring

Take this journey with us.

http://influencerbootcamp.digitalfilipino.com/fascinate