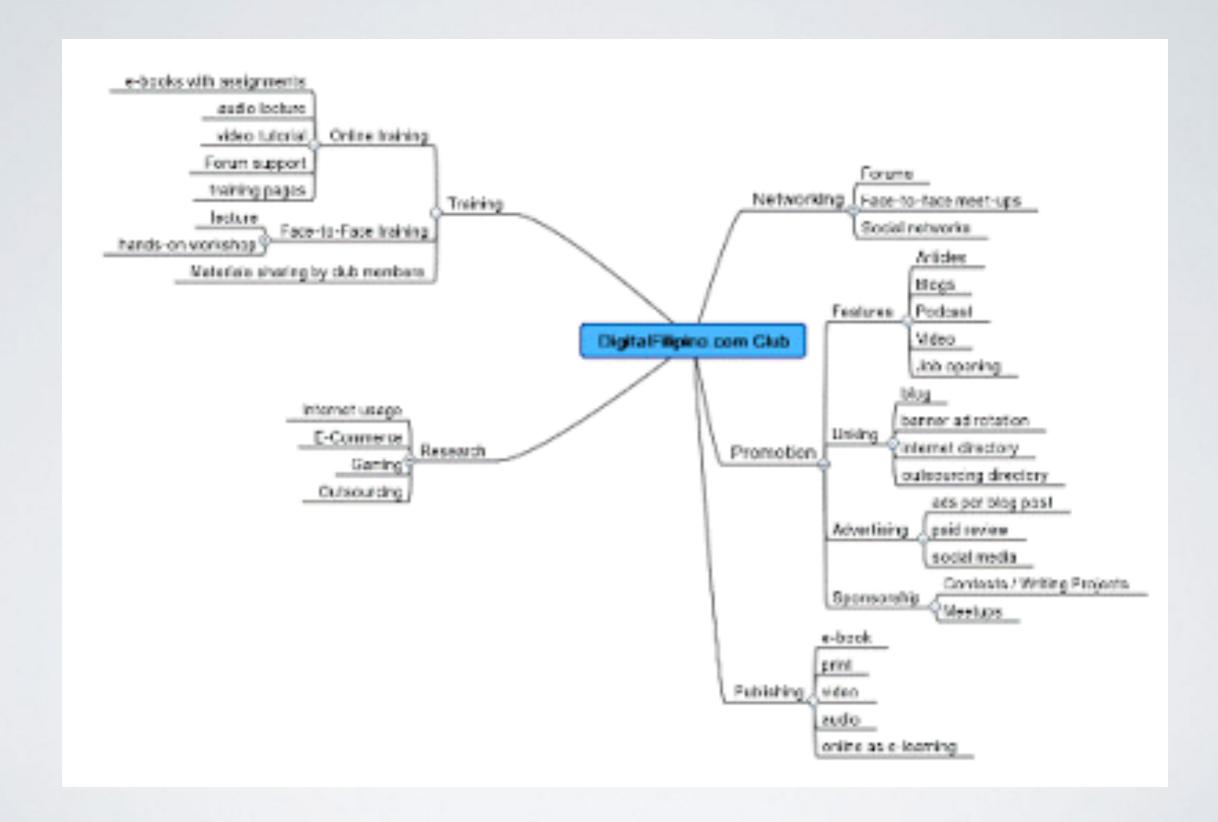

#### DIGITALFILIPINO EXPERIENCE

- Deliberately plugging and invite people to join through a mailing list, social media, or those who opted-in at the club site.
- Time has to be invested in terms of continuously developing what
  you have to offer. If the product or service that you came up with is
  needed and of value, prospective new members naturally comes.
   Constantly finding out what people need is important.
- Campaigns are only step-up when there is something new or of value being offered. Otherwise, time is spent on product development.