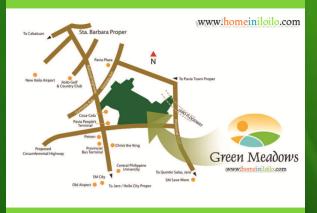

### **CLOSEST TO NATURE**

Enter the secret garden you've been reading in fairy tales. <u>Green Meadows Subdivision</u> is designed around labe. Videstia, a five-bectare men-made labe whose tranquil setting is the inspiration for gatherings, celebrations, and family fun. Come down to the labe for a ride on a boot or in a bayak. Skim over the water in a jet-ski or go for a whole afternoon of fishing.

Come and enjoy Iloilo's first lake community.

www.bownstoffeffle.com

# LAKE VICTORIA Www.hmathfielb.com

### FISHING

www.homeinikilo.com

# BROKER'S NOTES

- This is a newly developed subdivision and few houses are there right now.
- The roads and the village as a whole is very organized. The lake victoria is already there.
- · The subdivision has two main passages,
- One is in the diversion road and the other is somewhere in the Jaro Area.
- The guardhouse and the fence looks very elegant.
- · This is Iloilo City's first and only ecovillage.
- The developer of this village is also the developer of Monte Rosa in Mandurriao and Acropolis Iloilo